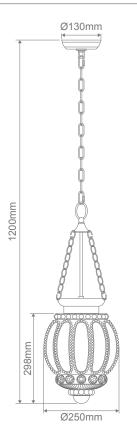

## **Specification Features**

Input Voltage: 240V Power (W): Max 40W Incandescent Max 20W CFL Max 20W LED IP rating (IP): 20

Requires: 1xE27 Globe. Not included

## Diagrams / Additional

Images pictured with globe (not included)

| Item No. | Variant | Colour Finish |
|----------|---------|---------------|
| CHELSEA  | 31340   | Clear         |
|          | 31342   | Smoke         |
|          | 31342   | Opal          |