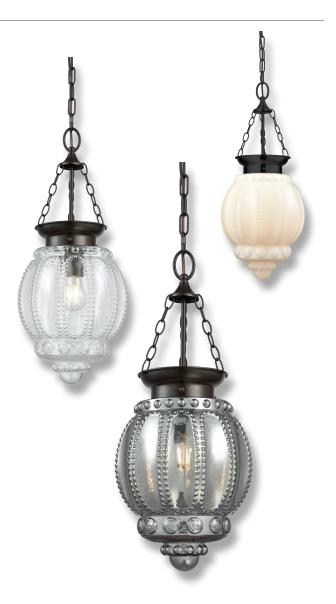

## Description

Chelsea Glass pendant Series offers a contemporary feel to a classical atmosphere. Ideal for hallways, living rooms, and bedrooms as feature pendants, as well as in cafes and bars. Available with a black suspension and the choice of clear, smoke and opal glasses.

## Diagrams / Additional

Images pictured with globe (not included)

| Item No. | Variant | Colour Finish |
|----------|---------|---------------|
| CHELSEA  | 31340   | Clear         |
|          | 31342   | Smoke         |
|          | 31342   | Opal          |